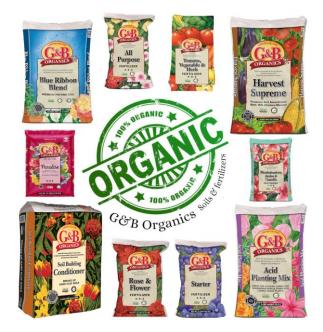

## **Organic Fertilizers & Soil Amendments by G&B Organics**

| All Purpose Fertilizer (4-pound bag)                                     | \$10.49                              |
|--------------------------------------------------------------------------|--------------------------------------|
| Citrus & Fruit Tree Fertilizer (4-pound bag)                             | \$10.49                              |
| Rose & Flower Fertilizer (4-pound bag)                                   | \$10.49                              |
| Tomato, Vegetable, & Herb Fertilizer (4-pound bag)                       | \$10.49                              |
| Rhododendron, Azalea, & Camellia Fertilizer (4-pound bag)                | \$10.49                              |
| Paradise All Purpose Fertilizer (4-pound bag)                            | \$13.99                              |
| Starter Fertilizer (4-pound bag)                                         | \$10.49                              |
| Acid Planting Mix (2 cubic feet bag) soil amendment                      | \$9.49                               |
| Blue Ribbon Blend Potting Soil (1.5 cu ft bag) potting soil              | \$11.49                              |
| Garden Soil with BioChar (1.5 cu ft bag) soil amendment                  | \$15.49                              |
| Harvest Supreme Soil Amendment (2 cu ft bag) soil amendment              | \$9.49                               |
| Native Planting Mix (1.5 cu ft bag) amendment & potting soil             | <del>\$9.49</del> <b>\$7.00 SALE</b> |
| Palm, Cactus, Citrus Planting Mix (1 cu ft bag) amendment & potting soil | \$9.49                               |
| Potting Soil with BioChar (1.5 cu ft bag) potting soil                   | \$15.49                              |
| Raised Bed & Potting Mix (2 cu ft bag) potting soil                      | \$11.49                              |
| Soil Building Conditioner (3 cu ft bag) soil amendment and mulch         | \$11.49                              |